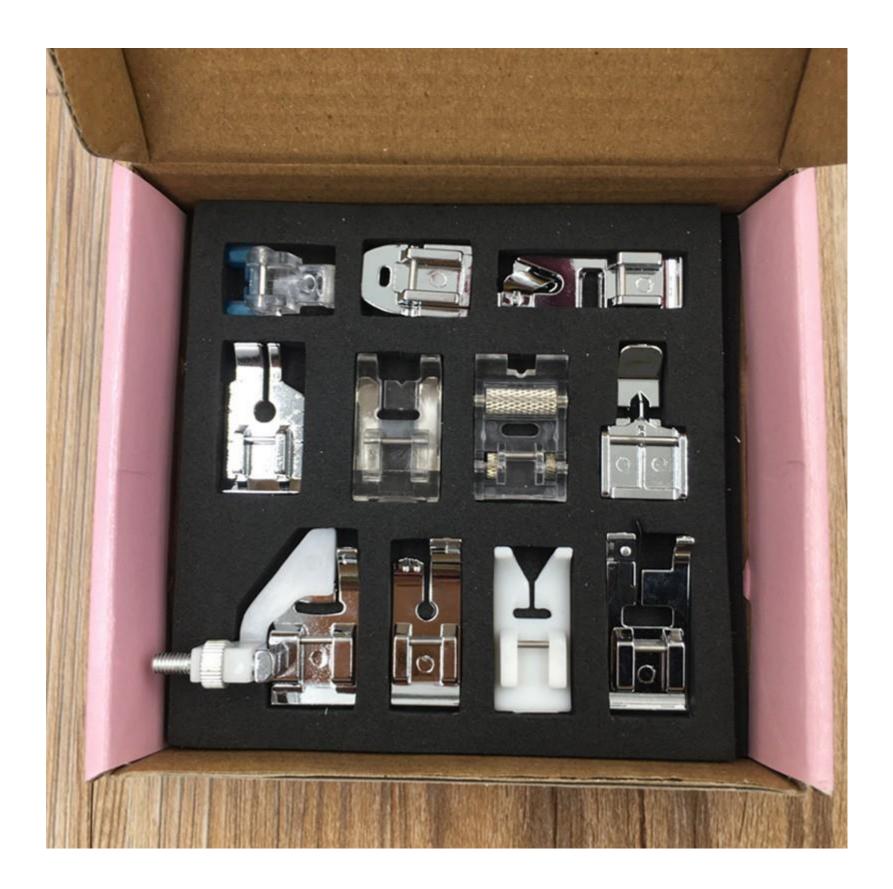

## 100% Brand New And High Quality

Material: Zinc alloy Color: As shows

Industrial machines, flat car, the old machine is not suitable, please do not buy.

Package include:11 pcs /Set Sewing Machine Feet

- 1, blind stitch presser foot,
- 2, roller presser foot
- 3, curling presser foot
- 4, appliqué presser foot
- 5, straight presser foot
- 6, presser foot catcher
- 7,1 / 4 quilting presser foot
- 8, leather pads
- 9, feet nail withhold
- 10, iron zipper foot
- 11, unilateral presser foot.