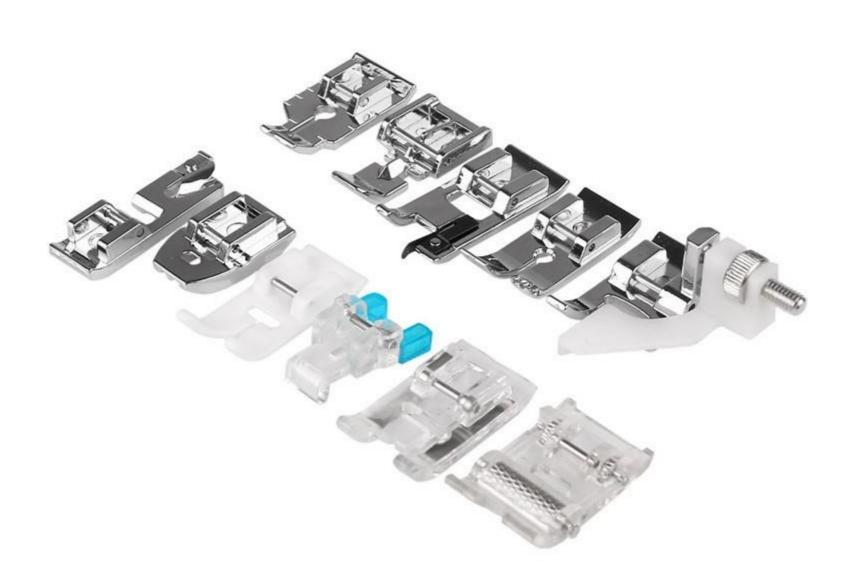

## 100% Brand New And High Quality

Material: Zinc alloy Color: As shows

Industrial machines, flat car, the old machine is not suitable, please do not buy.

Package include:11 pcs /Set Sewing Machine Feet

- 1, blind stitch presser foot,
- 2, roller presser foot
- 3, curling presser foot
- 4, appliqué presser foot
- 5, straight presser foot
- 6, presser foot catcher
- 7,1 / 4 quilting presser foot
- 8, leather pads
- 9, feet nail withhold
- 10, iron zipper foot
- 11, unilateral presser foot.