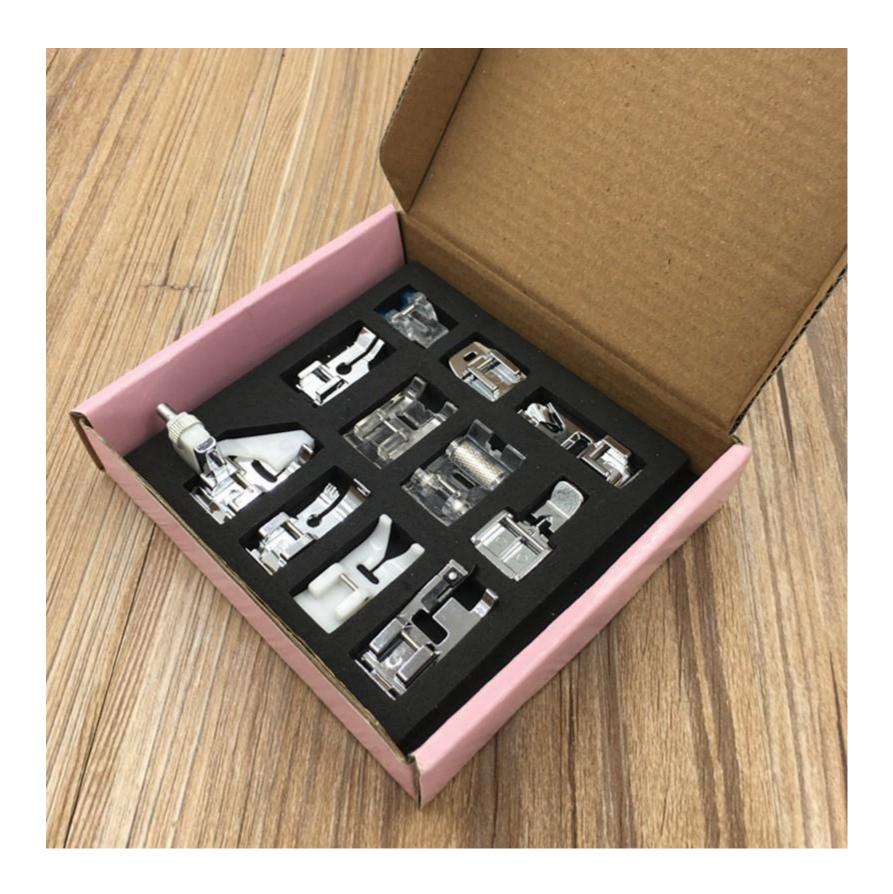

## 100% Brand New And High Quality

Material: Zinc alloy Color: As shows

Industrial machines, flat car, the old machine is not suitable, please do not buy.

Package include:11 pcs /Set Sewing Machine Feet

- 1, blind stitch presser foot,
- 2, roller presser foot
- 3, curling presser foot
- 4, appliqué presser foot
- 5, straight presser foot
- 6, presser foot catcher
- 7,1 / 4 quilting presser foot
- 8, leather pads
- 9, feet nail withhold
- 10, iron zipper foot
- 11, unilateral presser foot.