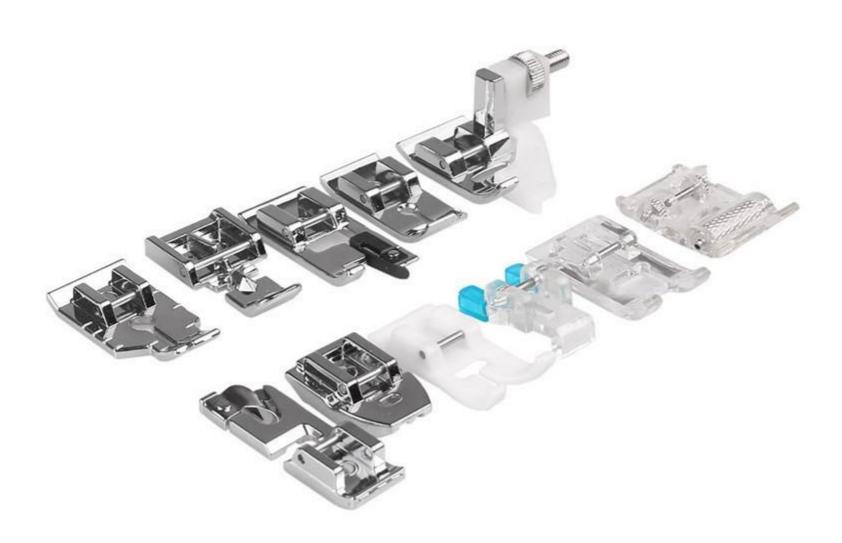

## 100% Brand New And High Quality

Material: Zinc alloy Color: As shows

Industrial machines, flat car, the old machine is not suitable, please do not buy.

Package include:11 pcs /Set Sewing Machine Feet

- 1, blind stitch presser foot,
- 2, roller presser foot
- 3, curling presser foot
- 4, appliqué presser foot
- 5, straight presser foot
- 6, presser foot catcher
- 7,1 / 4 quilting presser foot
- 8, leather pads
- 9, feet nail withhold
- 10, iron zipper foot
- 11, unilateral presser foot.