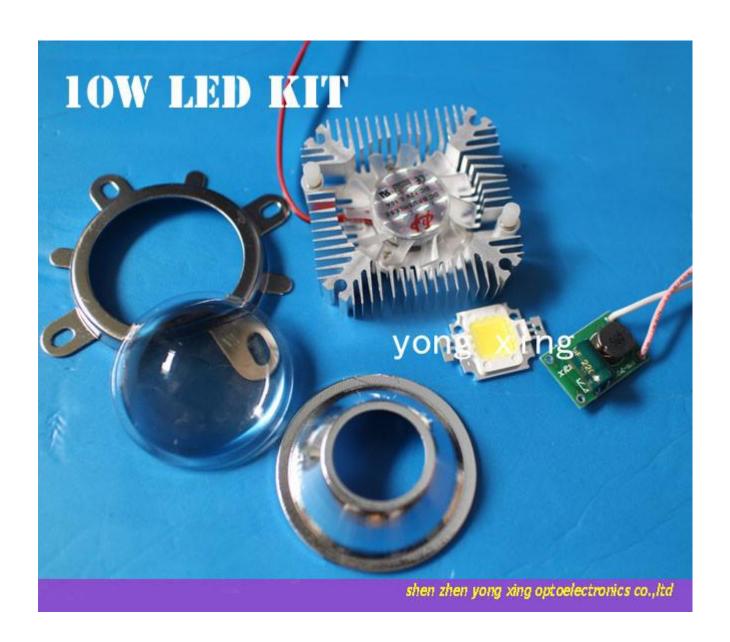

## Specifications:

LED:

Quantity: 1pcs Emitted Color:

Cool White 6000-6500k

white:4000-4500k

warm white :3000-3500k forward voltage: 9-11v Forward current: 900mA

Color temperature: Cool white 6000-6500K

Luminous Intensity: 900-1000LM

View degree: 110 degree

Driver:

12V LED Driver: 1pcs

Input Voltage: 12V-24V AC / DC Output Current: 800-900mA

Output Voltage: 9-11V

Work for 1pc 10W Cool White High power led bead

Operation Temperature: -25-50C Storage Temperature: -40-80C

LED Aluminum Heatsink with fan:

Voltage: DC12V Current: 0.09A

External dimension: L58xW55xH14mm

Material: Aluminum & Plastic

Net weight: 30 g Gross weight: 45 g

Color: Silver

LED LENS:

Quantity: 1set

Beam Angle: 60-80degree Light transmittance: 98% Material: lens for Glass

Package: 1pcs 10w led chip 1pcs 10w led fan 1pcs 10w led driver 1pcs Round

hole 44mm led lens kit