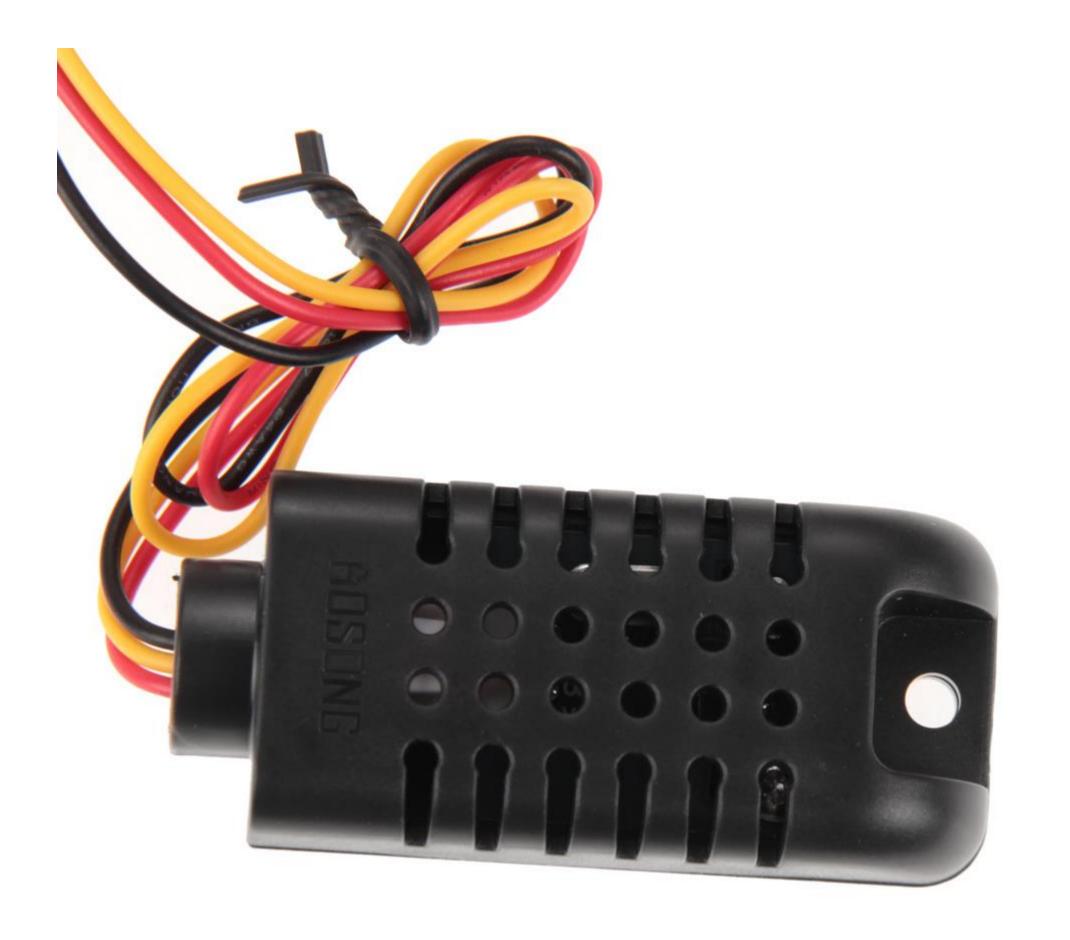

Refresh rate: 1S

Input voltage: DC or AC 7V~24V

Measurement input: AM2301 temperature and humidity integrated sensor

Output: two way 10A relay

Environmental requirements: -10°C--60°C, humidity 20%--85%

Specification size: Overall power consumption: Quiescent current≤20ma,Pull current≤50ma