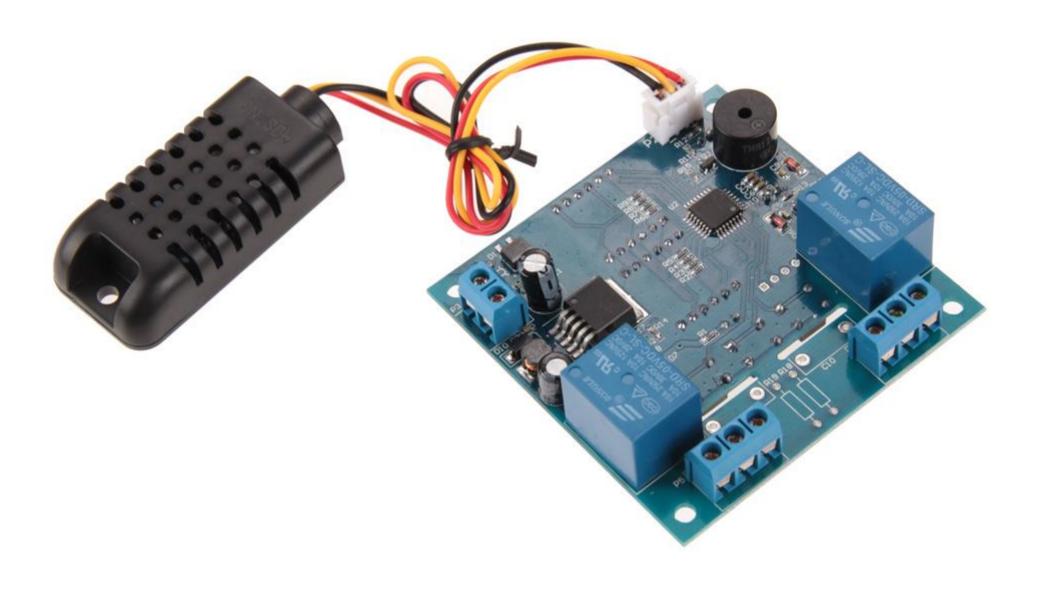

#### **Description:**

With temperature and humidity control function Can display the current temperature and humidity in real time With over limit alarm function Relay working indication function Switching display function with degrees Celsius and Fahrenheit

#### **Specification:**

Humidity measurement range:  $0\%RH \sim 99.9\%RH$ Temperature measurement range: -40°C  $\sim 80$ °C Resolving power: Humidity 0.1%RH, Temperature 0.1Measurement accuracy:  $\pm 3\%RH$ ,  $\pm 0.5\%$ °C Control accuracy: 0.1%RH,  $\pm 0.1\%$ °C

Refresh rate: 1S

Input voltage: DC or AC 7V~24V

Measurement input: AM2301 temperature and humidity integrated sensor

Output: two way 10A relay

Environmental requirements: -10°C--60°C, humidity 20%--85%

Specification size: Overall power consumption: Quiescent current≤20ma,Pull current≤50ma

### Included

 $1\ x$  Capacitive Temperature and Humidity Controller Board