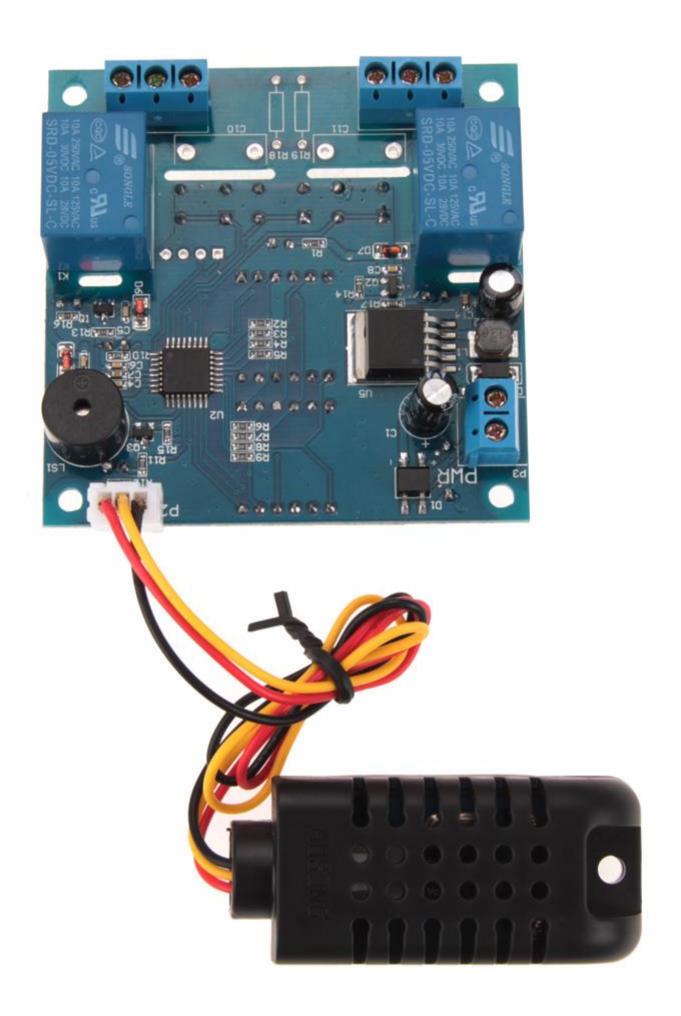

Refresh rate: 1S

Input voltage: DC or AC 7V~24V

Measurement input: AM2301 temperature and humidity integrated sensor

Output: two way 10A relay

Environmental requirements: -10°C--60°C, humidity 20%--85%

Specification size: Overall power consumption: Quiescent current≤20ma,Pull current≤50ma

### Included

 $1\ x$  Capacitive Temperature and Humidity Controller Board