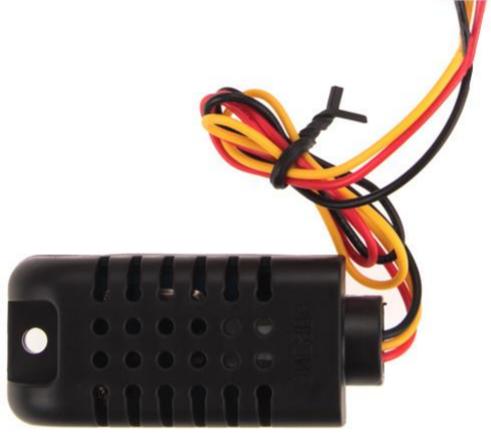

Refresh rate: 1S

Input voltage: DC or AC 7V~24V

Measurement input: AM2301 temperature and humidity integrated sensor

Output: two way 10A relay

Environmental requirements: -10°C--60°C, humidity 20%--85%

Specification size: Overall power consumption: Quiescent current≤20ma,Pull current≤50ma