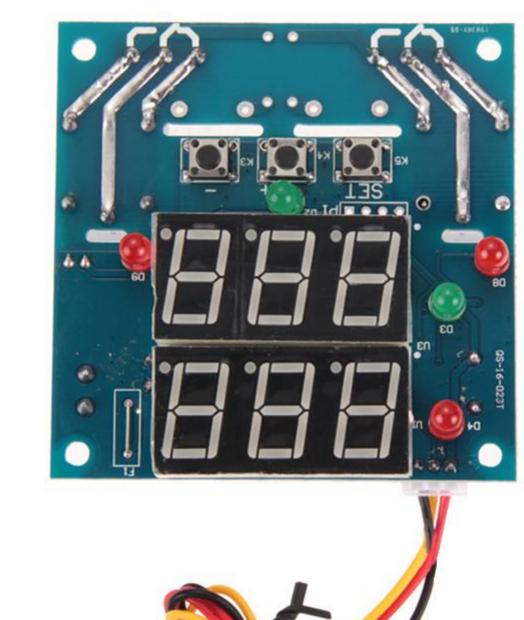

#### **Description:**

With temperature and humidity control function Can display the current temperature and humidity in real time With over limit alarm function Relay working indication function Switching display function with degrees Celsius and Fahrenheit

#### **Specification:**

Humidity measurement range:  $0\%RH \sim 99.9\%RH$ Temperature measurement range: -40°C  $\sim 80$ °C Resolving power: Humidity 0.1%RH, Temperature 0.1Measurement accuracy:  $\pm 3\%RH$ ,  $\pm 0.5\%$ °C Control accuracy: 0.1%RH,  $\pm 0.1\%$ °C

Refresh rate: 1S

Input voltage: DC or AC 7V~24V

Measurement input: AM2301 temperature and humidity integrated sensor

Output: two way 10A relay

Environmental requirements: -10°C--60°C, humidity 20%--85%

Specification size: Overall power consumption: Quiescent current≤20ma,Pull current≤50ma