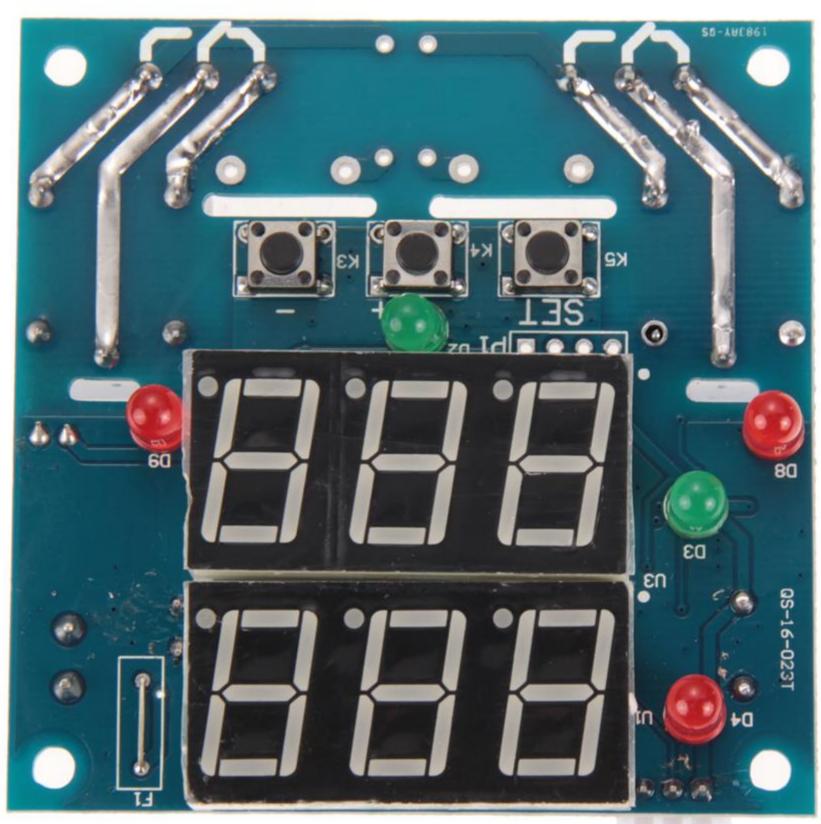

#### **Description:**

With temperature and humidity control function Can display the current temperature and humidity in real time With over limit alarm function Relay working indication function Switching display function with degrees Celsius and Fahrenheit

### Included

 $1\ x$  Capacitive Temperature and Humidity Controller Board