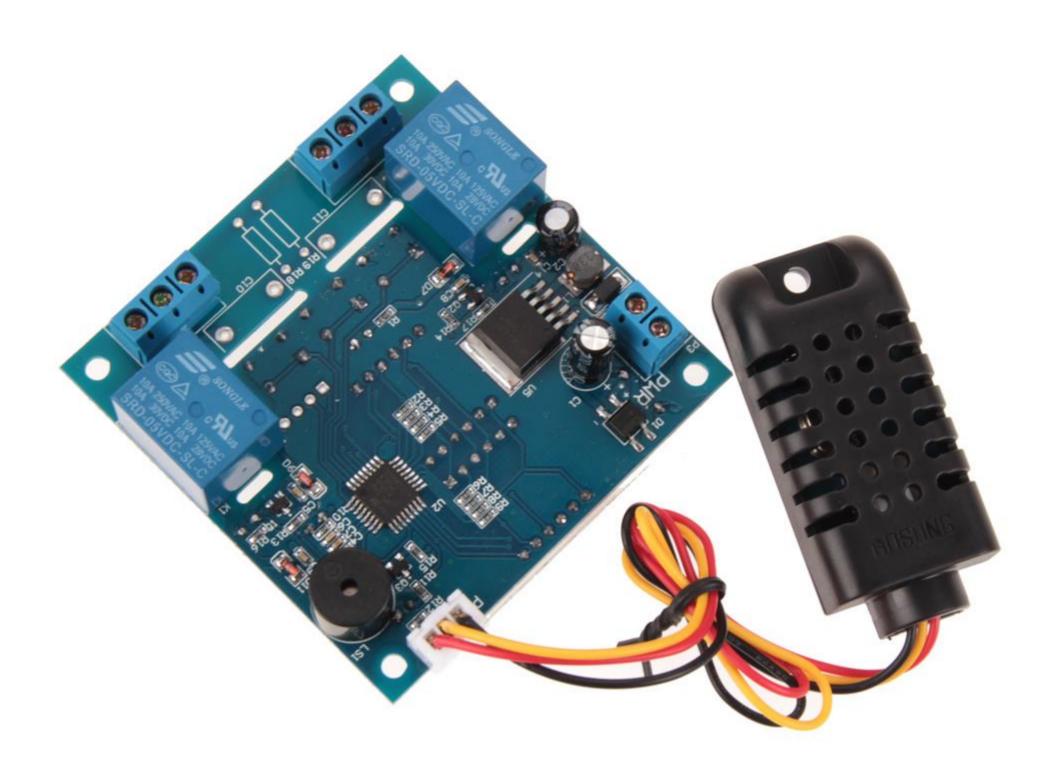

Refresh rate: 1S

Input voltage: DC or AC 7V~24V

Measurement input: AM2301 temperature and humidity integrated sensor

Output: two way 10A relay

Environmental requirements: -10°C--60°C, humidity 20%--85%

Specification size: Overall power consumption: Quiescent current≤20ma,Pull current≤50ma

### Included

 $1\ x$  Capacitive Temperature and Humidity Controller Board