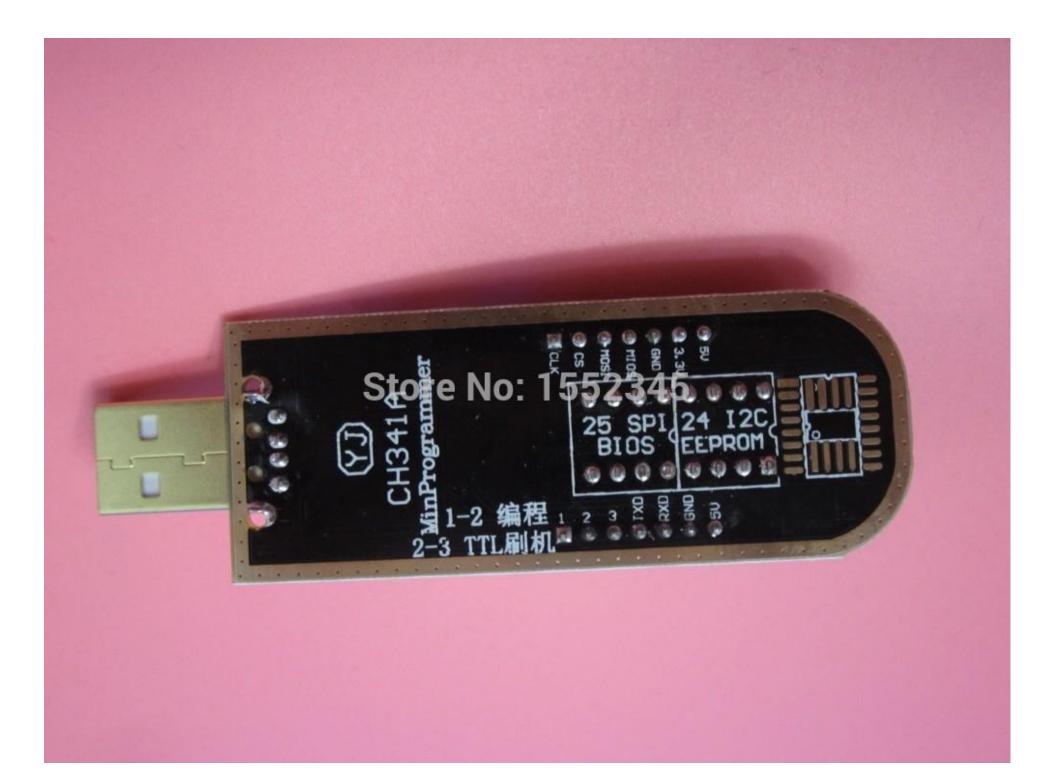

## CH341A 24 25 Series EEPROM Flash BIOS USB Programmer with Software & Driver

## **Product Details:**

- USB Programmer
- Condition: New
- ☑ Support 24EEPROM and 25 SPI flash 8pin/16pin chip
- USB to TTL port, can getroot online
- With CH341A chip
- Recognize 25 series chip automatically
- In And support download STC series procedure of singlechip
- With 24/25 status indicator lamp
- SPI pin to support expanding the utility
- ? Color is shown as pictures