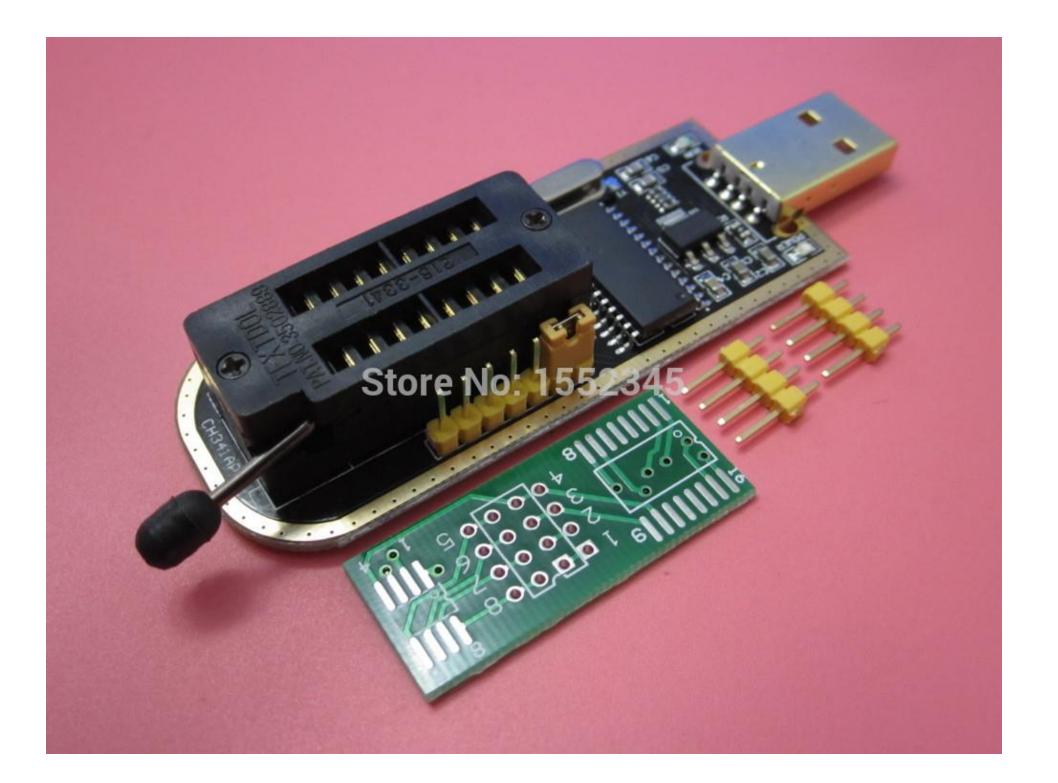

## CH341A 24 25 Series EEPROM Flash BIOS USB Programmer with Software & Driver

## **Product Details:**

- USB Programmer
- Condition: New
- ☑ Support 24EEPROM and 25 SPI flash 8pin/16pin chip
- USB to TTL port, can getroot online
- With CH341A chip
- Recognize 25 series chip automatically
- In And support download STC series procedure of singlechip
- With 24/25 status indicator lamp
- SPI pin to support expanding the utility
- ? Color is shown as pictures

## Package Included:

USB Programmer Pinboard