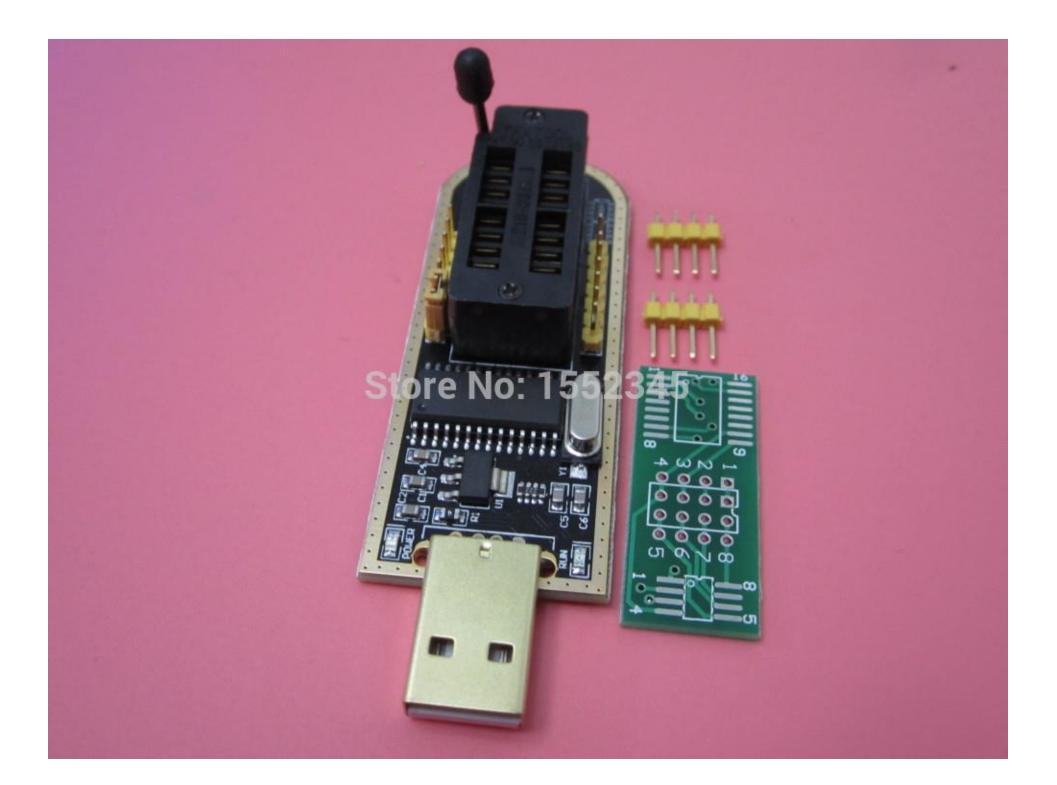

## CH341A 24 25 Series EEPROM Flash BIOS USB Programmer with Software & Driver

## **Product Details:**

- USB Programmer
- Condition: New
- ☑ Support 24EEPROM and 25 SPI flash 8pin/16pin chip
- USB to TTL port, can getroot online
- With CH341A chip
- Recognize 25 series chip automatically
- In And support download STC series procedure of singlechip
- With 24/25 status indicator lamp
- SPI pin to support expanding the utility
- ? Color is shown as pictures

## Package Included:

USB Programmer Pinboard