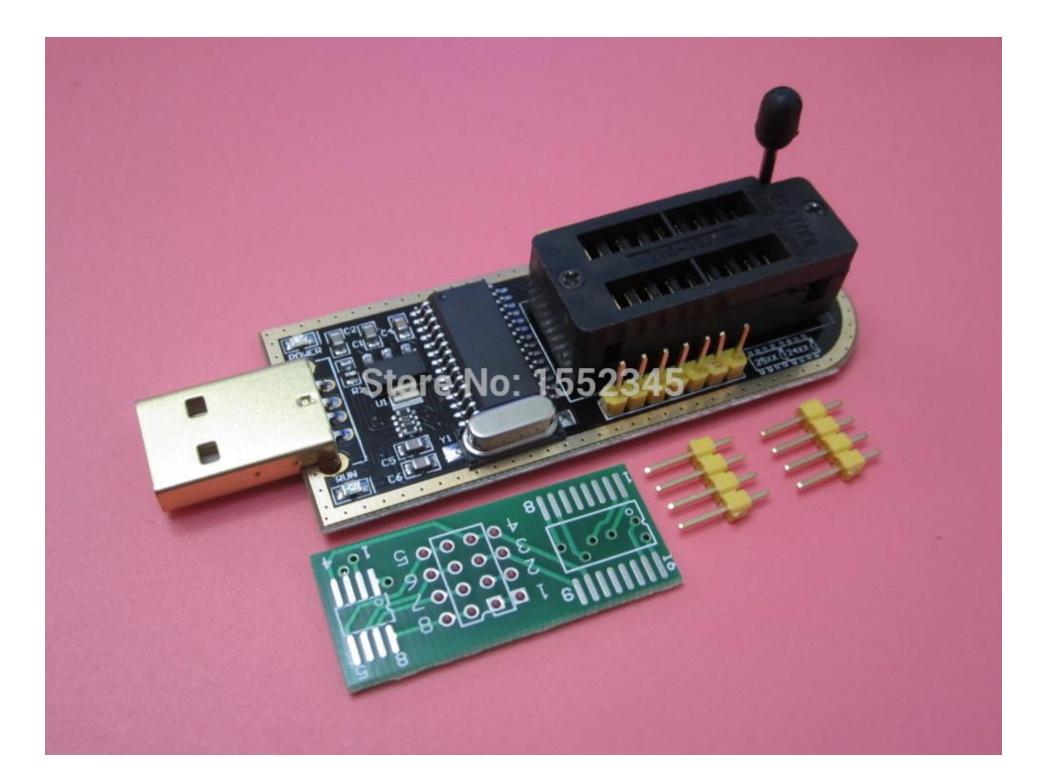

## CH341A 24 25 Series EEPROM Flash BIOS USB Programmer with Software & Driver

## **Product Details:**

- USB Programmer
- Condition: New
- ☑ Support 24EEPROM and 25 SPI flash 8pin/16pin chip
- USB to TTL port, can getroot online
- With CH341A chip
- Recognize 25 series chip automatically
- In And support download STC series procedure of singlechip
- With 24/25 status indicator lamp
- SPI pin to support expanding the utility
- ? Color is shown as pictures

## Package Included:

USB Programmer Pinboard