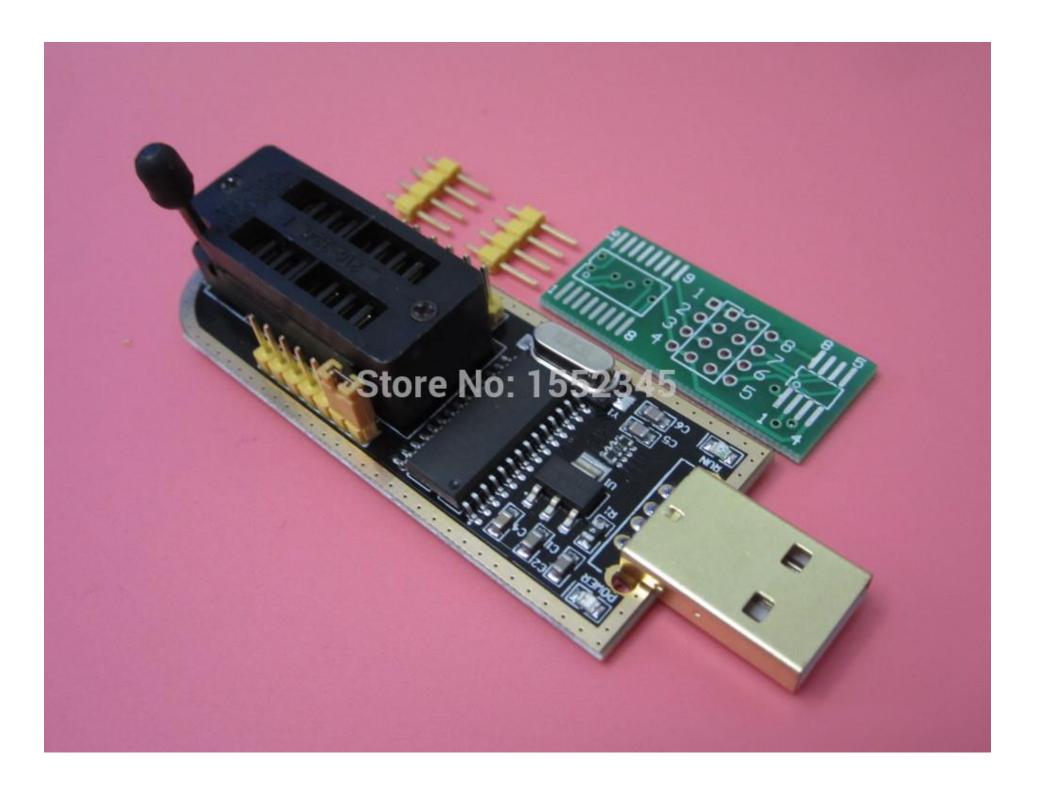

## CH341A 24 25 Series EEPROM Flash BIOS USB Programmer with Software & Driver

## **Product Details:**

- USB Programmer
- Condition: New
- ☑ Support 24EEPROM and 25 SPI flash 8pin/16pin chip
- USB to TTL port, can getroot online
- With CH341A chip
- Recognize 25 series chip automatically
- In And support download STC series procedure of singlechip
- With 24/25 status indicator lamp
- SPI pin to support expanding the utility
- ? Color is shown as pictures

## Package Included:

USB Programmer Pinboard